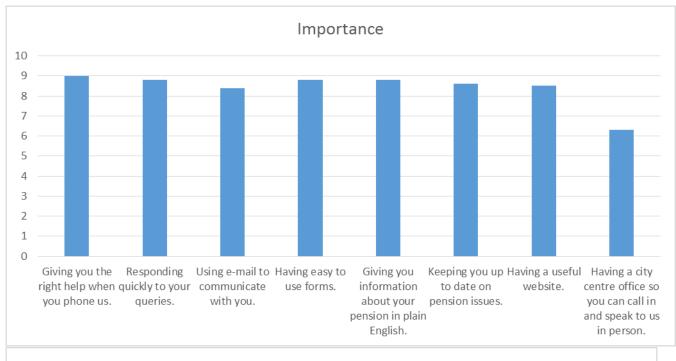

The charts below give a picture of the customers overall views about our services;