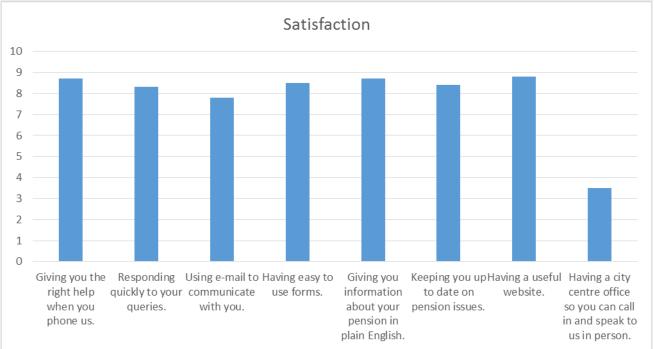

The charts below give a picture of the customers overall views about our services;